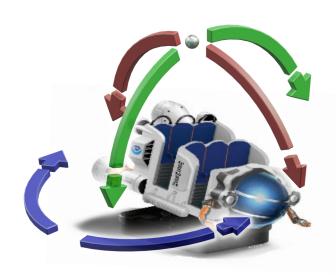

## **VEHICLE**

- 4, 6, 8 or 12 passenger
- Can have up to 6 DOF

# **FULL MOTION**

- Rapid acceleration
- Near-miss capability
- Multiple vehicle simultaneously
- Able to cross its own or other vehicles paths
- Easy-to-theme

www.Dynamicattractions.com