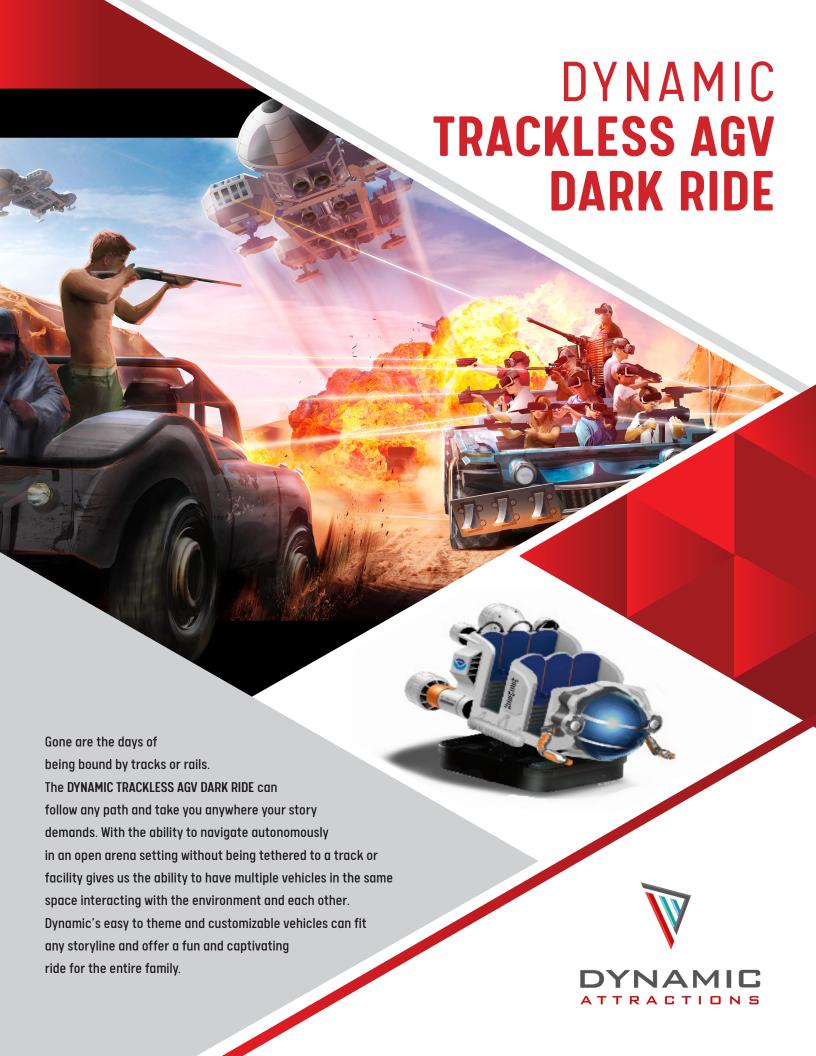

#### **GENERAL FEATURES**

- · Trackless and autonomous vehicles
- Does not require a super flat floor
- Military-grade navigation technology provides for precision tracking indoors
- Dynamic paths
- On-board sound system (optional)
- Flexibility to easily change the path configuration at any time
- All wheel drive capabilities
- Dual traction and steering motors
- · Ride control restraint seat belts or lap bars available
- Modular vehicle
  - Simple Platform
  - Simple Platform with Yaw
  - 4-DOF Motion Platform
  - 4-DOF Motion Platform with Yaw

# **FULL MOTION**

- Rapid acceleration
- Near-miss capability
- Multiple vehicle simultaneously
- Able to cross its own or other vehicles paths
- Easy-to-theme

www.Dynamicattractions.com