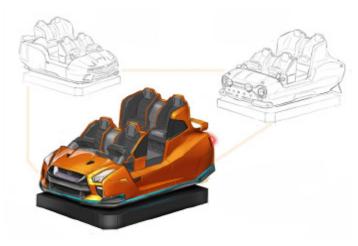

#### **FEATURES**

FOLLOW LINK FOR VIDEO <a href="https://youtu.be/7V7EN80eDZ8">https://youtu.be/7V7EN80eDZ8</a>



#### **GENERAL FEATURES**

- · Trackless and autonomous vehicles
- Does not require a super flat floor
- Military-grade navigation technology provides for precision tracking indoors
- Dynamic paths
- On-board sound system (optional)
- Flexibility to easily change the path configuration at any time
- All wheel drive capabilities
- Dual traction and steering motors
- · Ride control restraint seat belts or lap bars available
- Modular vehicle
  - Simple Platform
  - Simple Platform with Yaw
  - 4-DOF Motion Platform
  - 4-DOF Motion Platform with Yaw





## **OPTIONS**

- VR / AR
- Gamification





## **VEHICLE**

- 4, 6, 8 or 12 passenger
- Can have up to 6 DOF



# **FULL MOTION**

- Rapid acceleration
- Near-miss capability
- Multiple vehicle simultaneously
- Able to cross its own or other vehicles paths
- Easy-to-theme

www.Dynamicattractions.com