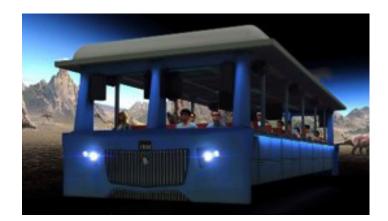

# DYNAMIC **TRAM Simulator**

Put your guest in the center of the action as they're immersed in a surround video projection system - filled room the DYNAMIC TRAM SIMULATOR. Designed to transport guests into any environment or story, this easy to theme system provides all the show elements needed to make an unrivaled attraction. Our motion base tram provides the most realistic experience possible giving your guests an adreniline packed adventure they won't soon forget.

### **GENERAL FEATURES**

- Every rider has a great view
- Multi-Projector system
- Multiple edge-blended video projection
- Multi-channel sound system installed in vehicles
- Electric and pneumatic motion control
- Special effects packages available
- Wraparound projection screen
- 3D Digital media
- Onboard audio & video screens

# STANDARD CAPACITY

- Vehicles shown are 60 passengers each
- 1, 2, or 3 Vehicle configuration available

• Riders are surronded with high definition 2D & 3D imagery. The screen envelopes the vehicles creating a fully immersive environment. Action can come from all sides, creating endless story possibilities.