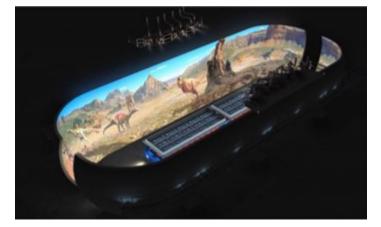

# DYNAMIC **TRAM Simulator**

Put your guest in the center of the action as they're immersed in a surround video projection system - filled room the DYNAMIC TRAM SIMULATOR. Designed to transport guests into any environment or story, this easy to theme system provides all the show elements needed to make an unrivaled attraction. Our motion base tram provides the most realistic experience possible giving your guests an adreniline packed adventure they won't soon forget.

# STANDARD CAPACITY

- Vehicles shown are 60 passengers each
- 1, 2, or 3 Vehicle configuration available

• Riders are surronded with high definition 2D & 3D imagery. The screen envelopes the vehicles creating a fully immersive environment. Action can come from all sides, creating endless story possibilities.