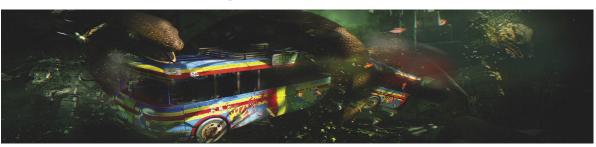

## SPECIAL EFFECTS

- Wind
- •
- Vibration

Water Mist

# STANDARD CAPACITY

- Vehicles shown are 60 passengers each
- 1, 2, or 3 Vehicle configuration available

• Riders are surronded with high definition 2D & 3D imagery. The screen envelopes the vehicles creating a fully immersive environment. Action can come from all sides, creating endless story possibilities.