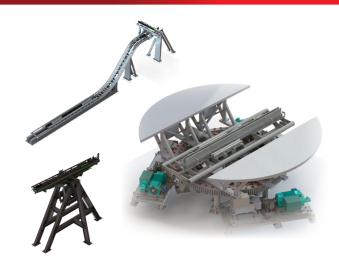

## **SWITCH TRACK EFFECTS**

- Tilt and Drop
- Vertical Track Drop
- Side Slide
- **Tumble Table**
- **Rotary Table**
- Lateral Track Switch
- **Barrel Track Switch**