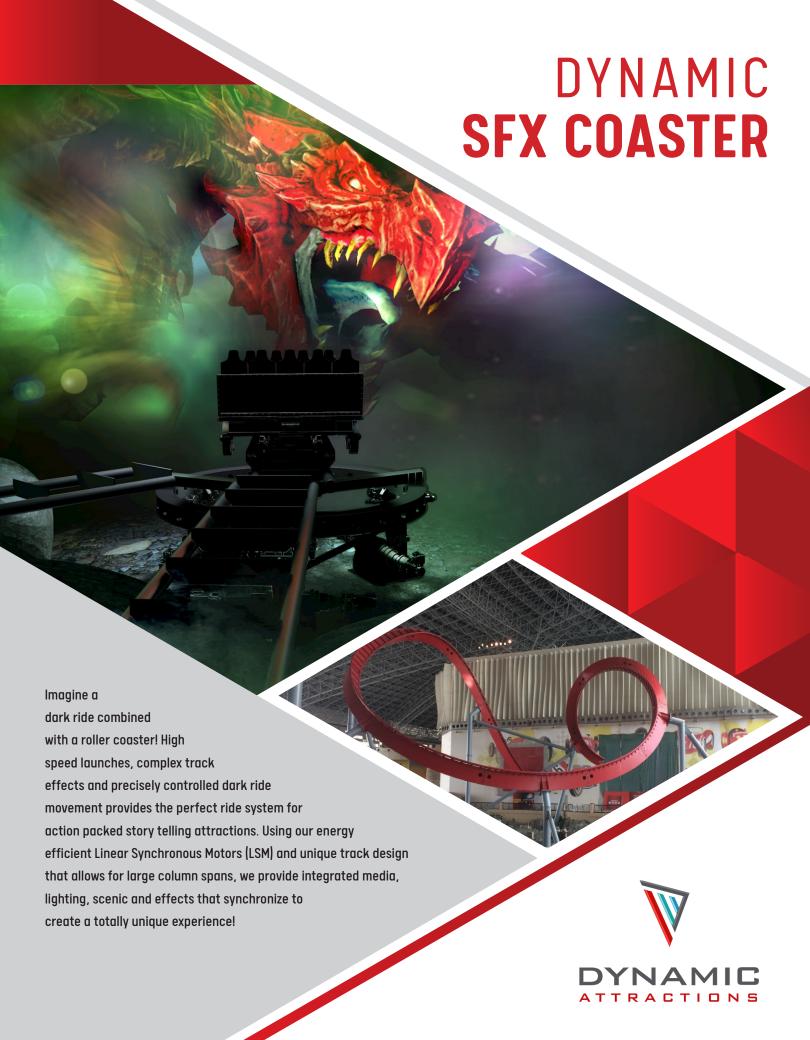

#### **GENERAL FEATURES**

- Multiple scene, dark ride and roller coaster hybrid
- Easy-to-theme
- LSM driven with gravity and dark ride

# **VEHICLE**

- 9 or 16 passengers
- 720 THRC to 1440 THRC
- Elevated seating for better viewing
- On board audio / special effects
- Through loading
- Class 5 restraint (for inversions)
- TÜV Approved

## **TRACK**

Custom track layouts using unique triangular backbone for wide column spacing under high G-force load and visible impact