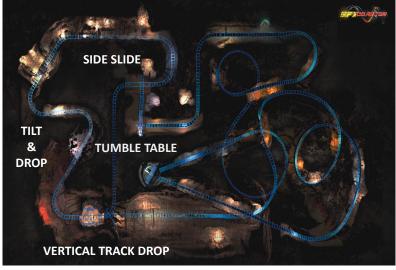

## **SWITCH TRACK EFFECTS**

- Tilt and Drop
- Vertical Track Drop
- Side Slide
- **Tumble Table**
- **Rotary Table**
- Lateral Track Switch
- **Barrel Track Switch**