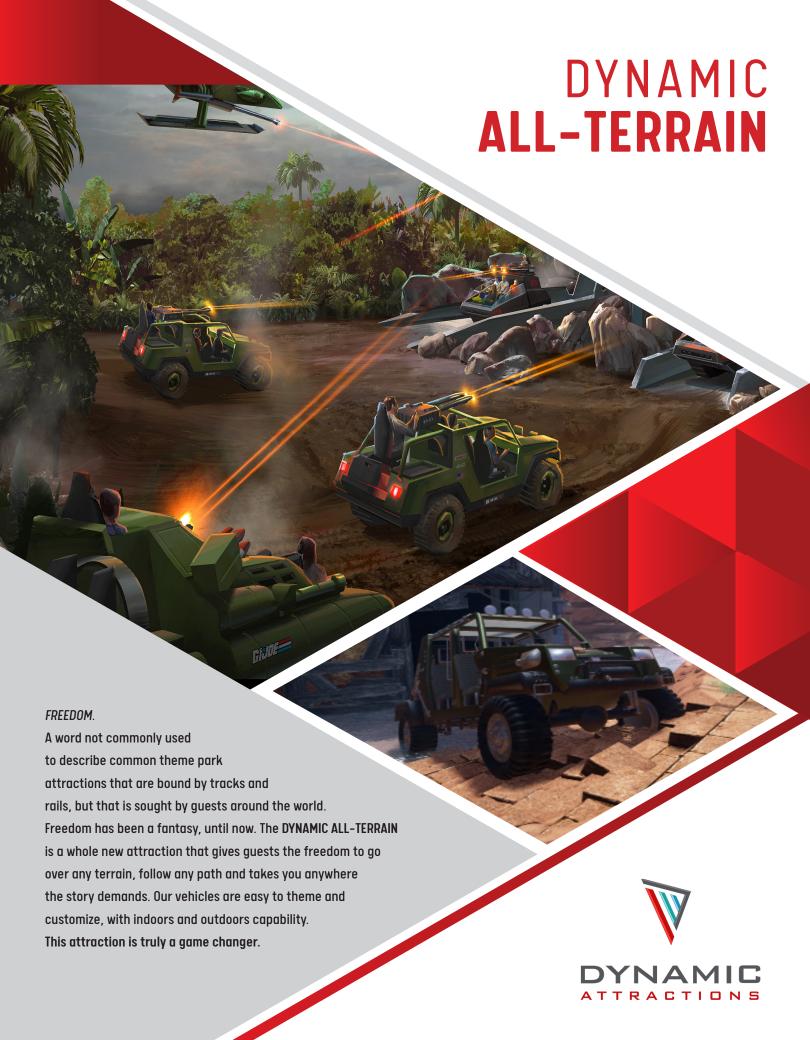

## FULL MOTION

- Steep incline and decline capabilities
- **Banking**
- Rapid acceleration and deceleration
- Near-miss capability
- Multiple vehicles running simultaneously
- Able to cross its own or other vehicles paths
- Indoor/outdoor
- Easy-to-theme

### TERRAIN STYLES

- Sculpted cement
- Custom designed for desired experience
- Terrain changes
- Water features
- Variety of show package elements
- Themed sets