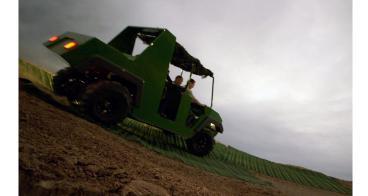

## FULL MOTION

- Steep incline and decline capabilities
- **Banking**
- Rapid acceleration and deceleration
- Near-miss capability
- Multiple vehicles running simultaneously
- Able to cross its own or other vehicles paths
- Indoor/outdoor
- Easy-to-theme