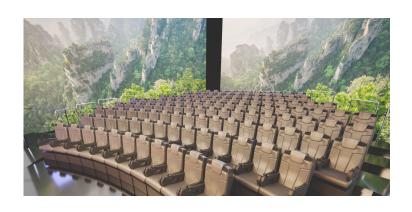

### **GENERAL FEATURES**

- Ability to create versatile show
- Accommodates live performers or fully automated (no performers)
- Family-level thrill
- Ride control monitored seat-belt
- Loads and unloads quickly
- All movements operate simultaneously
- Multiple projection locations
- Rotation reveals new scenes and show sets
- Multiple media elements
- Themed sets
- Two platform sizes
- Variable seating arrangements
- Ride system is T.U.V. approved

### **CUSTOMIZABLE OPTIONS**

- With multiple sizes and option features we are able to customize a unique experience made for your audience and budget
- Choose between a live action set reveal or fully media based ride systems

## STANDARD CAPACITY

- 60 and 120 Seat configurations available
- Standard through rate capacity
- 60 Seat 400 510 PPH
- 120 Seat 720 900 PPH