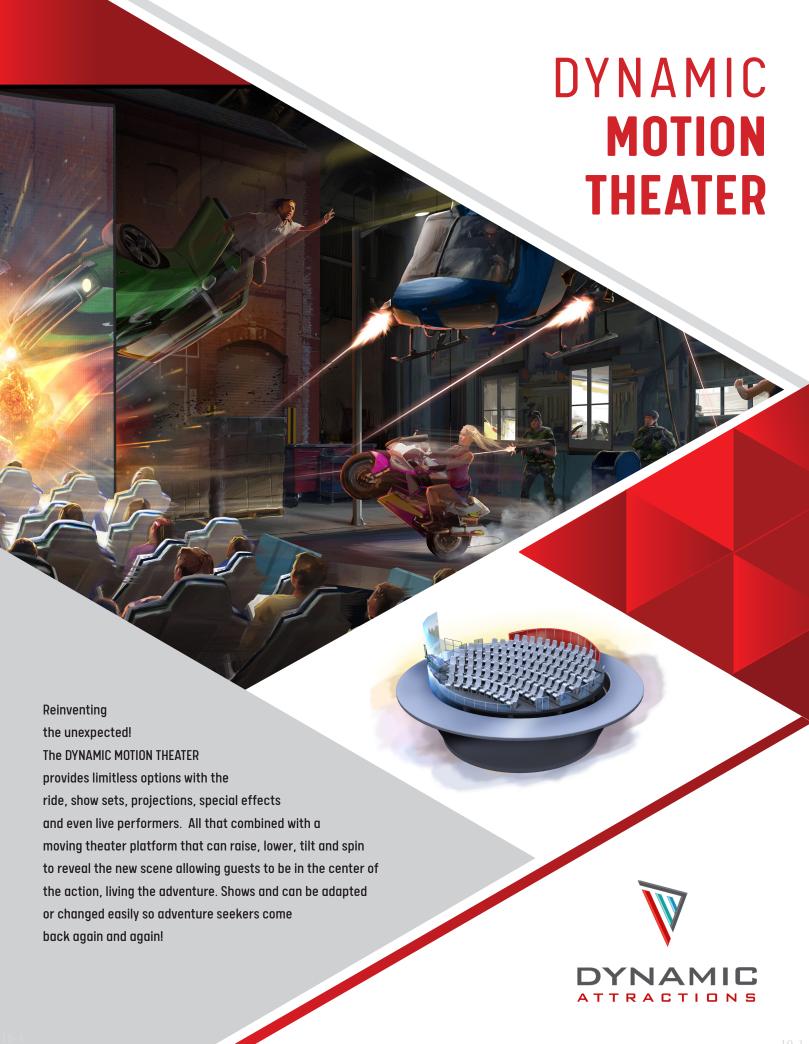

### **GENERAL FEATURES**

- Ability to create versatile show
- Accommodates live performers or fully automated (no performers)
- Family-level thrill
- Ride control monitored seat-belt
- Loads and unloads quickly
- All movements operate simultaneously
- Multiple projection locations
- Rotation reveals new scenes and show sets
- Multiple media elements
- Themed sets
- Two platform sizes
- Variable seating arrangements
- Ride system is T.U.V. approved

### **CUSTOMIZABLE OPTIONS**

- With multiple sizes and option features we are able to customize a unique experience made for your audience and budget
- Choose between a live action set reveal or fully media based ride systems

## STANDARD CAPACITY

- 60 and 120 Seat configurations available
- Standard through rate capacity
- 60 Seat 400 510 PPH
- 120 Seat 720 900 PPH

### **FULL MOTION**

- Heave
- 360 ° Continuous Spin, Reverses Smoothly
- Tilt Coin Roll Effect