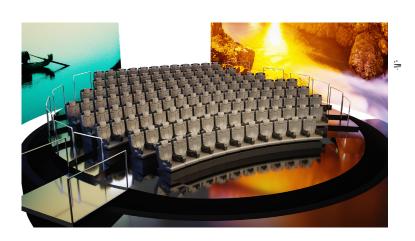

### **GENERAL FEATURES**

- Ability to create versatile show
- Accommodates live performers or fully automated (no performers)
- Family-level thrill
- Ride control monitored seat-belt
- Loads and unloads quickly
- All movements operate simultaneously
- Multiple projection locations
- Rotation reveals new scenes and show sets
- Multiple media elements
- Themed sets
- Two platform sizes
- Variable seating arrangements
- Ride system is T.U.V. approved

### **CUSTOMIZABLE OPTIONS**

- With multiple sizes and option features we are able to customize a unique experience made for your audience and budget
- Choose between a live action set reveal or fully media based ride systems

## STANDARD CAPACITY

- 60 and 120 Seat configurations available
- Standard through rate capacity
- 60 Seat 400 510 PPH
- 120 Seat 720 900 PPH